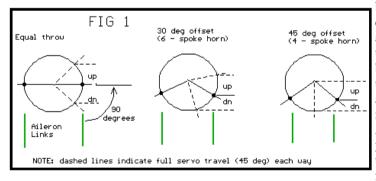

# PROP TORQUE

| COMMITTEE:  |                |        |         |
|-------------|----------------|--------|---------|
| PRESIDENT   | Peter Kidson   | 6394   | 4380    |
| V.PRESIDENT | Merv Cameron   | 6344   | 5614    |
| SECRETARY   | Gerry de Groot | 6369   | 5284    |
| TREASURER   | Nigel Keefe    | 6344   | 6079    |
| CD          | Geoff Hays     | 6344   | 1920    |
| EDITOR      | George Carnie  | 6398   | 2141    |
| Committee   | Andrew McEnty  | re 638 | 34 1048 |
|             | -              |        |         |