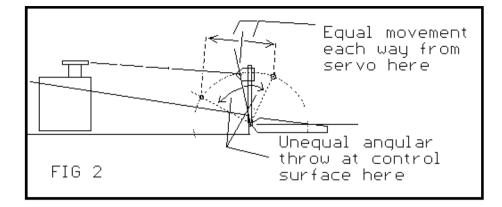

# PROP TORQUE

| COMMITTEE:  |                |        |         |
|-------------|----------------|--------|---------|
| PRESIDENT   | Peter Kidson   | 6394   | 4380    |
| V.PRESIDENT | Merv Cameron   | 6344   | 5614    |
| SECRETARY   | Gerry de Groot | 6369   | 5284    |
| TREASURER   | Nigel Keefe    | 6344   | 6079    |
| CD          | Geoff Hays     | 6344   | 1920    |
| EDITOR      | George Carnie  | 6398   | 2141    |
| Committee   | Andrew McEnty  | re 638 | 34 1048 |
|             | -              |        |         |