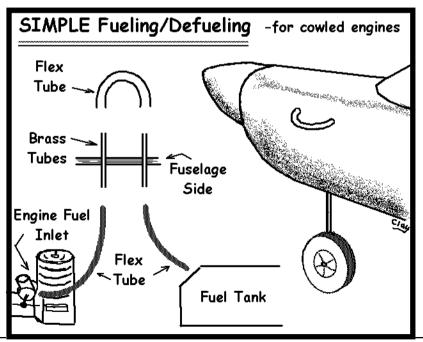

# PROP TORQUE

| COMMITTEE:  |                |        |         |
|-------------|----------------|--------|---------|
| PRESIDENT   | Peter Kidson   | 6394   | 4380    |
| V.PRESIDENT | Merv Cameron   | 6344   | 5614    |
| SECRETARY   | Gerry de Groot | 6369   | 5284    |
| TREASURER   | Nigel Keefe    | 6344   | 6079    |
| CD          | Geoff Hays     | 6344   | 1920    |
| EDITOR      | George Carnie  | 6398   | 2141    |
| Committee   | Andrew McEnty  | re 638 | 34 1048 |
|             | -              |        |         |